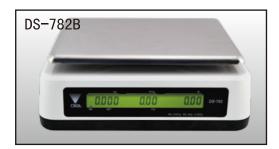

# Total Solution for Accurate Fast and Friendly Sales Transactions

High contrast LCD display with back-light
Preset keys and 99 PLU
Weighing up to 60kg
Rechargeable battery
Compact and portable
RS-232C serial port

#### **Specifications**

Capacity and scale interval

| •     | •      |         |
|-------|--------|---------|
| 3/6kg | 6/15kg | 15/30kg |
| 1/2g  | 2/5g   | 5/10g   |

Display -----Weight: 5 digits

Unit price: 5 digits Total price: 6 digits

Operating Temperature -- -10°C~+40°C

Operating Humidity ----- 15~85%RH

Platter Size -----300 x 225mm (standard)

320 x 245mm (optional)